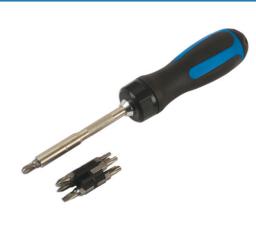

## **Ratchet Screwdriver & 10 Bits**

A professional quality ratchet screwdriver with handle storage for Phillips, Flat, PzDrive and Star\* bits, with a super-smooth forward, reverse and lock ratchet mechanism. The stainless-steel shaft incorporates a magnetic bit holder and is knurled for speedy rotation. The bits are manufactured from S2 shock-resisting silicon steel and come in a range of useful profiles including: PzDrive 1,2,3; Phillips Ph1, Ph2; star T25, T30, T40 and flat 5mm and 7mm.

## **Additional Information**

- Bit sizes: Phillips Ph1, Ph2; Flat: 5, 7mm; PzDrive: Pz1, Pz2, Pz3; Star\*: T25, T30, T40.
- Stainless steel shaft with magnetic bit holder.
- Three position ratchet mechanism, forward, lock, reverse.
- Soft ergonomic grip handle, with knurled shaft.
- · Bits manufactured from S2 steel.