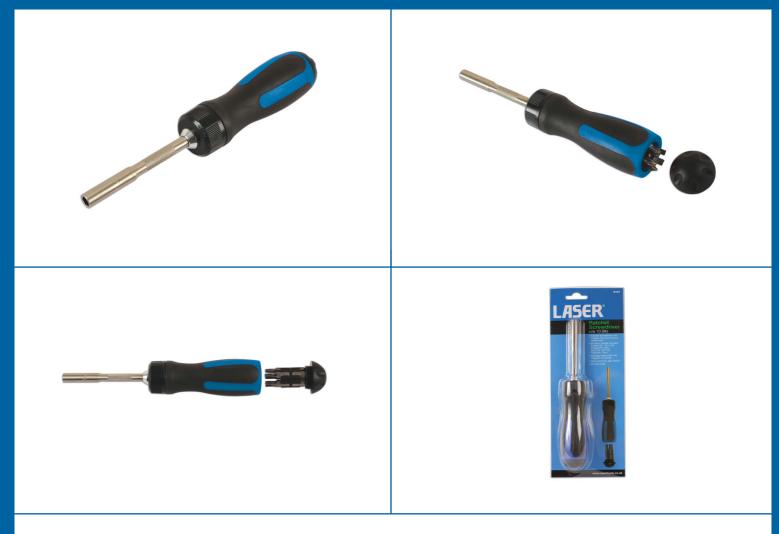

## **Ratchet Screwdriver & 10 Bits**

A professional quality ratchet screwdriver with handle storage for Phillips, Flat, PzDrive and Star\* bits, with a super-smooth forward, reverse and lock ratchet mechanism. The stainless-steel shaft incorporates a magnetic bit holder and is knurled for speedy rotation. The bits are manufactured from S2 shock-resisting silicon steel and come in a range of useful profiles including: PzDrive 1,2,3; Phillips Ph1, Ph2; star T25, T30, T40 and flat 5mm and 7mm.

## **Additional Information**

- Bit sizes: Phillips Ph1, Ph2; Flat: 5, 7mm; PzDrive: Pz1, Pz2, Pz3; Star\*: T25, T30, T40.
- Stainless steel shaft with magnetic bit holder.
- Three position ratchet mechanism, forward, lock, reverse.
- Soft ergonomic grip handle, with knurled shaft.
- · Bits manufactured from S2 steel.