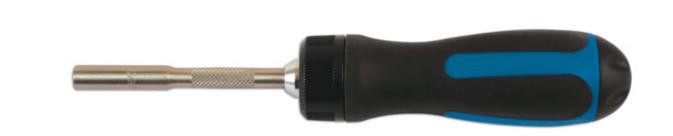

## **Ratchet Screwdriver & 10 Bits**

A professional quality ratchet screwdriver with handle storage for Phillips, Flat, PzDrive and Star\* bits, with a super-smooth forward, reverse and lock ratchet mechanism. The stainless-steel shaft incorporates a magnetic bit holder and is knurled for speedy rotation. The bits are manufactured from S2 shock-resisting silicon steel and come in a range of useful profiles including: PzDrive 1,2,3; Phillips Ph1, Ph2; star T25, T30, T40 and flat 5mm and 7mm.

## **Additional Information**

- Bit sizes: Phillips Ph1, Ph2; Flat: 5, 7mm; PzDrive: Pz1, Pz2, Pz3; Star\*: T25, T30, T40.
- Stainless steel shaft with magnetic bit holder.
- Three position ratchet mechanism, forward, lock, reverse.
- Soft ergonomic grip handle, with knurled shaft.
- · Bits manufactured from S2 steel.